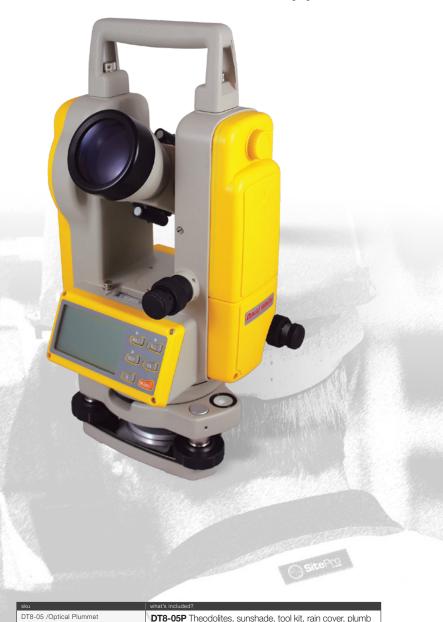

## DIGITAL TRANSIT THEODOLITE

The David White DT8-Series digital transit theodolites give you accurate measurements for a wide range of construction and survey applications.

- Simple, push button functions gives the user precise LCD digital readouts
- Incremental encoding detection system
- Front and back digital displays
- Coaxial tangent and clamp screws for sighting and alignment
- Automatic power shut-off
- · Built-in easy access battery pack
- · Water resistant, sealed construction

|                   | DT8-05P                            | DT8-05LP        |
|-------------------|------------------------------------|-----------------|
| Magnification     | 30x                                | 30x             |
| Field of View     | 1° 30'                             | 1° 30'          |
| Centering Plummet | 3x optical                         | 635nm laser, 2M |
| Reading System    | Advanced absolute encoder          |                 |
| Angular Precision | 5" (1 mgon)                        | 5" (1 mgon)     |
| Minimum Reading   | 1" / 5" switchable                 |                 |
| Units             | deg / mil / gon / V %              |                 |
| Tilt Sensor       | Automatic compensation, ± 3' range |                 |