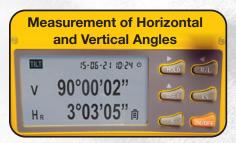

|                   | DT8-05P                            | DT8-05LP        |
|-------------------|------------------------------------|-----------------|
| Magnification     | 30x                                | 30x             |
| Field of View     | 1° 30'                             | 1° 30'          |
| Centering Plummet | 3x optical                         | 635nm laser, 2M |
| Reading System    | Advanced absolute encoder          |                 |
| Angular Precision | 5" (1 mgon)                        | 5" (1 mgon)     |
| Minimum Reading   | 1" / 5" switchable                 |                 |
| Units             | deg / mil / gon / V %              |                 |
| Tilt Sensor       | Automatic compensation, ± 3' range |                 |