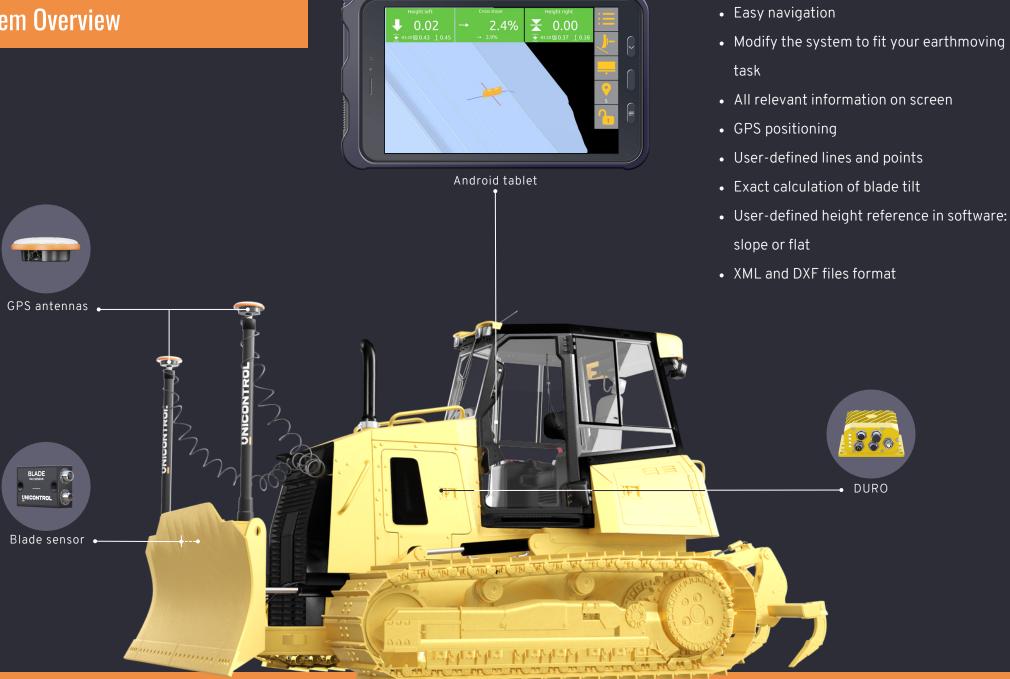

### System Overview

#### UNICONTROL3D FOR DOZER

Unicontrol3D is a user-friendly 3D machine control system that supports any type of dozer.

Grading control for dozers is an effective solution that transfers design surfaces into the cab. Obtain complete overview of your grading tasks with a familiar and intuitive interface. A solution tailored to the dozer operator.